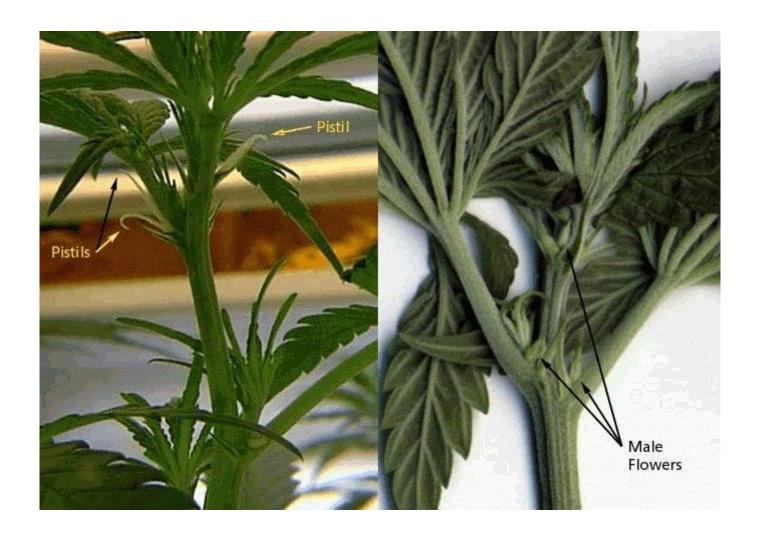

Determining Sex Of Marijuana

1/4

Determining Sex Of Marijuana

2/4

deposit photos

Image ID: 211427236

www.depositphotos.com

While being able to determine the sex of a cannabis seed by looking at it is a myth, being able to sex your cannabis early isn't. Normally, you .... There is a theory that male cannabis plants mature earlier than the female marijuana plants. So, you can definitely look for this sign before determining which seed .... Sexing a marijuana plant is really just finding out whether they are male or female. Female plants are the only mari juana plants that will .... Knowing if a cannabis plant is male or female is an important aspect of marijuana cultivation. Find out how to tell the sex of a cannabis plant in .... When can you sex your cannabis plants? Well, the earlier you attempt to determine the sex of a plant, the harder it is because until the .... It's important to determine the sex of your plant before you start developing new genetics or gathering your seeds. Thankfully identifying the sex of .... Sex Determination of a Cannabis Plant. Various Growing Stages. Determine a Cannabis Plant's Gender. What Can You Do with a Male .... Jump to Male Vs Female: How Do You Determine The Sex Of Your ... - Male Vs Female: How Do You Determine The Sex Of Your Marijuana Plant?. How to Determine Gender of a Young Cannabis Plant. What are cannabis "preflowers?" They are little versions of adult flowers that appear on .... Jump to Identifying the sex of your plants - Cannabis Gender. Cannabis plant reproduction; Identifying males and females; Knowing what to look for .... Tell whether cannabis plants are male or female once the flowering cycle has begun. Watch our 1 minute video .... It is best to determine the sex as early as possible. Determining a plants sex protects against unwanted pollination resulting in marijuana seeds. Males have no .... The gender of a cannabis plant determines multiple factors including its potency and flavor. Female plants are great for medical and recreational use while male .... Both genetics and environment play a role in the determination of the sex of a cannabis plant. Many growers focus on the growing conditions to .... Jump to Identifying Male Plants - You need to check every plant to determine if it is male or ... In general, male plants show their sex 7-10 days (indoor) or 3 .... Cannabis plants can be both male and female, expressing their gender as they mature. Here's how to distinguish between cannabis sexes.. Find out the difference between male and female weed plants; now you can grow ... apart until they begin to flower, which is when plants begin to show their sex.. Easily identify and tell the difference between female, male or hermaphrodite Cannabis Plants! Where and when to look for pre-flowers, .... Male sex-specific DNA in Silene latifolia and other dioecious plant species. In: C.C. Ainsworth (Ed.), Sex Determination in Flowering Plants, pp. 73-88. Bios .... Determining the sex of your cannabis plant is vital to achieving your growing goals. Luckily, sexing cannabis plants is easier than one might ... cb857e3a30